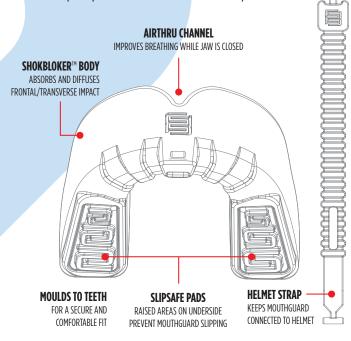

## **KUCOPCO** STRAPLESS

TOUGH SHOKBLOKER™ MOUTHGUARD WITH COMFORTABLE BOIL & BITE™ FIT

Makura's KYRO PRO<sup>™</sup> strapless mouthguard is made with a tough SHOKBLOKER<sup>™</sup> body to provide superior protection, while BOIL & BITE<sup>™</sup> technology ensures a secure fit and uncompromised comfort. The KYRO PRO<sup>™</sup> mouthguard incorporates an AIRTHRU channel to improve breathing while the jaw is closed and SLIPSAFE pads on the underside to prevent the mouthguard slipping.

**AIRTHRU CHANNEL** IMPROVES BREATHING WHILE JAW IS CLOSED **HELMET STRAP KEEPS MOUTHGUARD** CONNECTED TO HELMET SHOKBLOKER<sup>™</sup> BODY MEKLIN ABSORBS AND DIFFUSES FRONTAL/TRANSVERSE IMPACT **SLIPSAFE PADS** MOULDS TO TEETH RAISED AREAS ON UNDERSIDE FOR A SECURE AND PREVENT MOUTHGUARD SLIPPING COMFORTABLE FIT NOT FOR USE WITH BRACES • LATEX FREE • BPA FREE • FORMAMIDE FREE