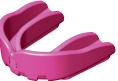

\*This product comes with it's own protective mouthguard box.

TOUGH BOIL AND BITE STRAPPED MOUTHGUARD

SUPER TOUGH SHOKBLOKER™ MOUTHGUARD WITH COMFORTABLE BOIL & BITE™ FIT

6

Makura's TOKA<sup>™</sup> mouthguard is made with a super tough SHOKBLOKER<sup>™</sup> body to provide superior protection, while BOIL & BITE<sup>™</sup> technology ensures a secure fit and uncompromised comfort. The TOKA<sup>™</sup> mouthguard is CE approved and certified. During independent testing by SATRA, it achieved Level 2 Impact Resistance.

It's available in both junior (age 10 and under) and senior (age 11 and over) sizes and comes in seven colours.

TOKA<sup>™</sup> mouthguards are supplied with light, durable cases to help keep them safe and clean when they're not in use.

Polar White Junior / Senior

Laser Red Junior / Senior

**Black Granite** Junior / Senior

**Cooled Blue** Junior / Senior

Emerald Green Junior / Senior

\*This product comes with it's own protective mouthguard box.