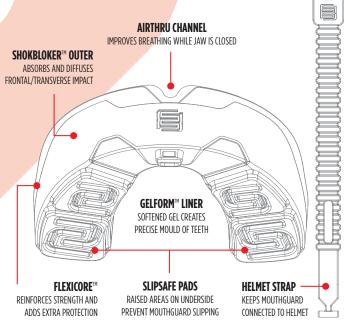

## HIGHEST LEVEL OF IMPACT RESISTANCE

THREE LAYER DESIGN FEATURING SHOCK ABSORBING FLEXICORE™ WITH A MOUTHGUARD STRAP FOR ATTACHING TO HELMETS

all the second

The TEPHRA MAX<sup>™</sup> CONVERTIBLE incorporates the same features and technologies as the TEPHRA MAX<sup>™</sup>-SHOKBLOKER<sup>™</sup>, FLEXICORE<sup>™</sup>, GELFORM<sup>™</sup>, BOIL & BITE<sup>™</sup>, AIRTHRU, and SLIPSAFE pads – plus a helmet strap you can use to attach to your helmet. The strap is fully removable, which means you can choose to wear your mouthguard with or without it.

The TEPHRA MAX<sup>™</sup> CONVERTIBLE mouthguard is CE approved and certified. It boasts the highest level of impact resistance and protection for mouthadapted mouthguards (Level 3).

Our TEPHRA MAX<sup>™</sup> CONVERTIBLE mouthguard is available in one size (senior) for users age 11 and over and comes in three different colour combinations.