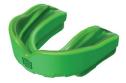

\*This product comes with it's own protective mouthguard box.

TOUGH BOIL AND BITE STRAPPED MOUTHGUARD

SUPER TOUGH SHOKBLOKER™ MOUTHGUARD WITH COMFORTABLE BOIL & BITE™ FIT

6

Makura's TOKA<sup>™</sup> mouthguard is made with a super tough SHOKBLOKER<sup>™</sup> body to provide superior protection, while BOIL & BITE<sup>™</sup> technology ensures a secure fit and uncompromised comfort. The TOKA<sup>™</sup> mouthguard is CE approved and certified. During independent testing by SATRA, it achieved Level 2 Impact Resistance.

It's available in both junior (age 10 and under) and senior (age 11 and over) sizes and comes in seven colours.

TOKA<sup>™</sup> mouthguards are supplied with light, durable cases to help keep them safe and clean when they're not in use.