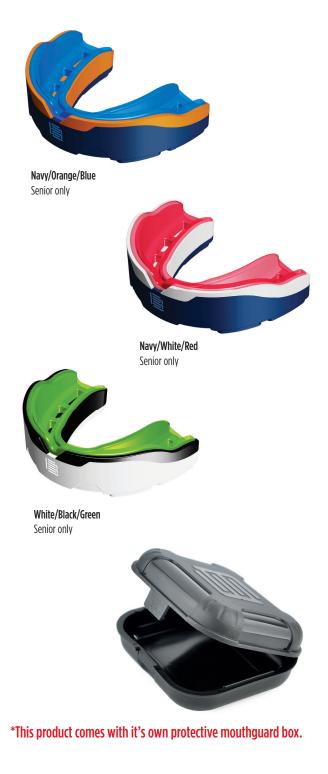

It's available in both junior (age 10 and under) and senior (age 11 and over) sizes and comes in seven colours.

TOKA<sup>™</sup> mouthguards are supplied with light, durable cases to help keep them safe and clean when they're not in use.

Polar White Junior / Senior

Laser Red Junior / Senior

**Black Granite** Junior / Senior

**Cooled Blue** Junior / Senior

Emerald Green Junior / Senior

\*This product comes with it's own protective mouthguard box.