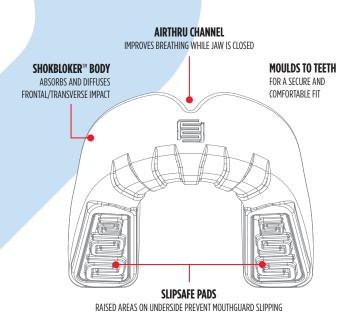

## **KUCOPCO** STRAPLESS

TOUGH SHOKBLOKER™ MOUTHGUARD WITH COMFORTABLE BOIL & BITE™ FIT

Makura's KYRO PRO<sup>™</sup> strapless mouthguard is made with a tough SHOKBLOKER<sup>™</sup> body to provide superior protection, while BOIL & BITE<sup>™</sup> technology ensures a secure fit and uncompromised comfort. The KYRO PRO<sup>™</sup> mouthguard incorporates an AIRTHRU channel to improve breathing while the jaw is closed and SLIPSAFE pads on the underside to prevent the mouthguard slipping.

**AIRTHRU CHANNEL** IMPROVES BREATHING WHILE JAW IS CLOSED **HELMET STRAP KEEPS MOUTHGUARD** CONNECTED TO HELMET SHOKBLOKER<sup>™</sup> BODY MEKLIN ABSORBS AND DIFFUSES FRONTAL/TRANSVERSE IMPACT **SLIPSAFE PADS** MOULDS TO TEETH RAISED AREAS ON UNDERSIDE FOR A SECURE AND PREVENT MOUTHGUARD SLIPPING COMFORTABLE FIT NOT FOR USE WITH BRACES • LATEX FREE • BPA FREE • FORMAMIDE FREE