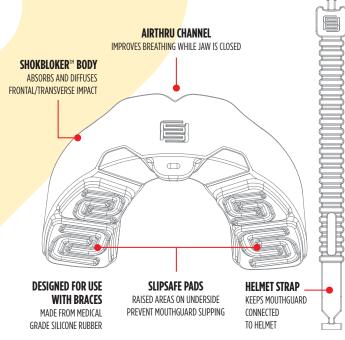

**AIRTHRU CHANNEL** IMPROVES BREATHING WHILE JAW IS CLOSED **HELMET STRAP KEEPS MOUTHGUARD** CONNECTED TO HELMET SHOKBLOKER<sup>™</sup> BODY MEKLIN ABSORBS AND DIFFUSES FRONTAL/TRANSVERSE IMPACT **SLIPSAFE PADS** MOULDS TO TEETH RAISED AREAS ON UNDERSIDE FOR A SECURE AND PREVENT MOUTHGUARD SLIPPING COMFORTABLE FIT NOT FOR USE WITH BRACES • LATEX FREE • BPA FREE • FORMAMIDE FREE