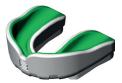

It's available in both junior (age 10 and under) and senior (age 11 and over) sizes and comes in seven colours.

TOKA<sup>™</sup> mouthguards are supplied with light, durable cases to help keep them safe and clean when they're not in use.

Polar White Junior / Senior

Laser Red Junior / Senior

**Black Granite** Junior / Senior

**Cooled Blue** Junior / Senior

Emerald Green Junior / Senior

\*This product comes with it's own protective mouthguard box.