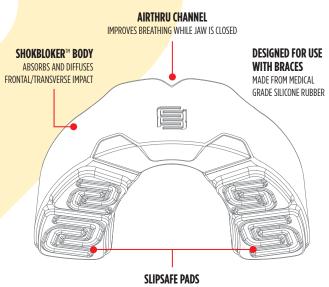

HIGHEST LEVEL OF IMPACT RESISTANCE WITH STRAP

SPECIFICALLY DESIGNED FOR WEARERS OF FIXED BRACES AND MANUFACTURED FROM MEDICAL GRADE SILICONE RUBBER

The LITHOS<sup>™</sup> is specifically designed for wearers of fixed braces, being made with medical-grade silicone rubber. This ready-made mouthguard features an ORTHO CHANNEL to fit over braces for a secure, comfortable fit. It's CE certified and has achieved Level 2 Impact Resistance (the highest achievable level for ready-made mouthguards) during independent testing by SATRA.

RAISED AREAS ON UNDERSIDE PREVENT MOUTHGUARD SLIPPING

LATEX FREE • BPA FREE • FORMAMIDE FREE

\*This product comes with it's own protective mouthguard box.