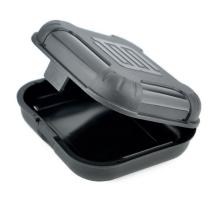

# **ANTIMICROBIAL** MOUTHGUARD CASE

HYGIENIC PROTECTION FOR THE COMPLETE RANGE OF MAKURA® MOUTHGUARDS

DESTROYS UP TO 99.9% OF HARMFUL BACTERIA

> MAKURA® MOUTHGUARD CASE MADE WITH ANTIMICROBIAL 7016A AGENT DESTROYS UP TO 99.9% OF HARMFUL BACTERIA

> > \*Mouthguard not included.