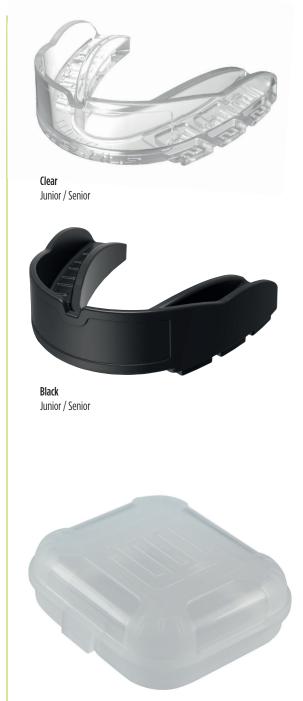

## **KUCOPCO** STRAPLESS

TOUGH SHOKBLOKER™ MOUTHGUARD WITH COMFORTABLE BOIL & BITE™ FIT

Makura's KYRO PRO<sup>™</sup> strapless mouthguard is made with a tough SHOKBLOKER<sup>™</sup> body to provide superior protection, while BOIL & BITE<sup>™</sup> technology ensures a secure fit and uncompromised comfort. The KYRO PRO<sup>™</sup> mouthguard incorporates an AIRTHRU channel to improve breathing while the jaw is closed and SLIPSAFE pads on the underside to prevent the mouthguard slipping.

It's available in both junior (age 10 and under) and senior (age 11 and over) sizes and comes in two colours.

KYRO PRO™ mouthguards are supplied with light, durable cases to help keep them safe and clean when they're not in use.

NOT FOR USE WITH BRACES • LATEX FREE • BPA FREE • FORMAMIDE FREE

\*This product comes with it's own protective mouthguard box.

TOUGH BOIL AND BITE STRAPLESS MOUTHGUARD