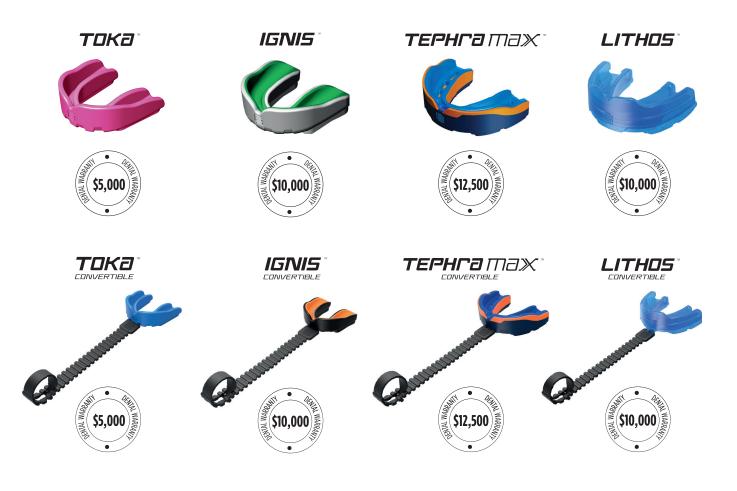

It's available in both junior (age 10 and under) and senior (age 11 and over) sizes and comes in seven colours.

TOKA<sup>™</sup> mouthguards are supplied with light, durable cases to help keep them safe and clean when they're not in use.

Polar White Junior / Senior

Laser Red Junior / Senior

**Black Granite** Junior / Senior

**Cooled Blue** Junior / Senior

Emerald Green Junior / Senior

\*This product comes with it's own protective mouthguard box.

It's available in both junior (age 10 and under) and senior (age 11 and over) sizes and comes in nine colours.

IGNIS<sup>™</sup> mouthguards are supplied with light, durable cases to help keep them safe and clean when they're not in use.

Our TEPHRA MAX<sup>™</sup> mouthguard is available in one size (senior) for users age 11 and over and comes in three different colour combinations.

TEPHRA MAX<sup>™</sup> mouthguards are supplied with light, durable cases to help keep them safe and clean when they're not in use.

The LITHOS<sup>™</sup> is available in one size ('senior' for users age 11 and over) and comes in two colours.

LITHOS<sup>™</sup> mouthguards are supplied with light, durable cases to help keep them safe and clean when they're not in use.