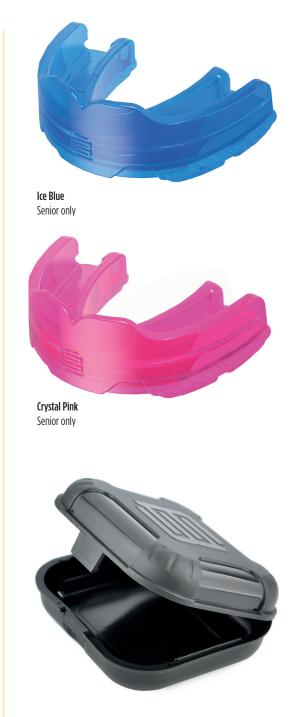

HIGHEST LEVEL OF IMPACT RESISTANCE WITH STRAP

SPECIFICALLY DESIGNED FOR WEARERS OF FIXED BRACES AND MANUFACTURED FROM MEDICAL GRADE SILICONE RUBBER

The LITHOS<sup>™</sup> is specifically designed for wearers of fixed braces, being made with medical-grade silicone rubber. This ready-made mouthguard features an ORTHO CHANNEL to fit over braces for a secure, comfortable fit. It's CE certified and has achieved Level 2 Impact Resistance (the highest achievable level for ready-made mouthguards) during independent testing by SATRA.

The LITHOS<sup>™</sup> is available in one size ('senior' for users age 11 and over) and comes in two colours.

LITHOS<sup>™</sup> mouthguards are supplied with light, durable cases to help keep them safe and clean when they're not in use.

RAISED AREAS ON UNDERSIDE PREVENT MOUTHGUARD SLIPPING

LATEX FREE • BPA FREE • FORMAMIDE FREE

\*This product comes with it's own protective mouthguard box.