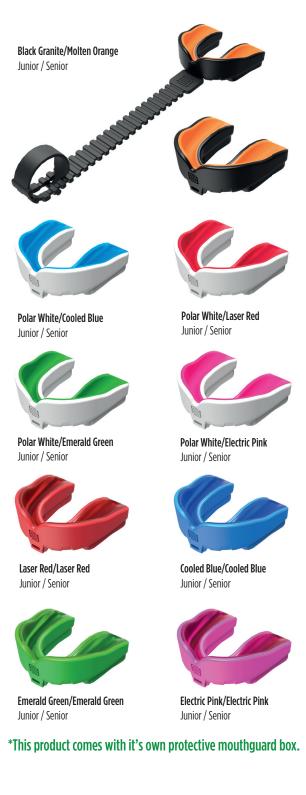

It's available in both junior (age 10 and under) and senior (age 11 and over) sizes and comes in seven colours.

TOKA<sup>™</sup> mouthguards are supplied with light, durable cases to help keep them safe and clean when they're not in use.

Polar White Junior / Senior

Laser Red Junior / Senior

**Black Granite** Junior / Senior

**Cooled Blue** Junior / Senior

Emerald Green Junior / Senior

\*This product comes with it's own protective mouthguard box.