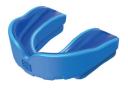

## **KUCOPCO** STRAPLESS

TOUGH SHOKBLOKER™ MOUTHGUARD WITH COMFORTABLE BOIL & BITE™ FIT

Makura's KYRO PRO<sup>™</sup> strapless mouthguard is made with a tough SHOKBLOKER<sup>™</sup> body to provide superior protection, while BOIL & BITE<sup>™</sup> technology ensures a secure fit and uncompromised comfort. The KYRO PRO<sup>™</sup> mouthguard incorporates an AIRTHRU channel to improve breathing while the jaw is closed and SLIPSAFE pads on the underside to prevent the mouthguard slipping.

It's available in both junior (age 10 and under) and senior (age 11 and over) sizes and comes in two colours.

KYRO PRO™ mouthguards are supplied with light, durable cases to help keep them safe and clean when they're not in use.