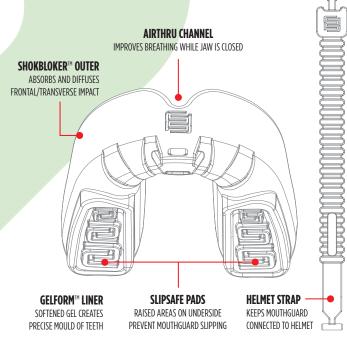

**AIRTHRU CHANNEL** IMPROVES BREATHING WHILE JAW IS CLOSED **HELMET STRAP KEEPS MOUTHGUARD** CONNECTED TO HELMET SHOKBLOKER<sup>™</sup> BODY MEKLIN ABSORBS AND DIFFUSES FRONTAL/TRANSVERSE IMPACT **SLIPSAFE PADS** MOULDS TO TEETH RAISED AREAS ON UNDERSIDE FOR A SECURE AND PREVENT MOUTHGUARD SLIPPING COMFORTABLE FIT NOT FOR USE WITH BRACES • LATEX FREE • BPA FREE • FORMAMIDE FREE