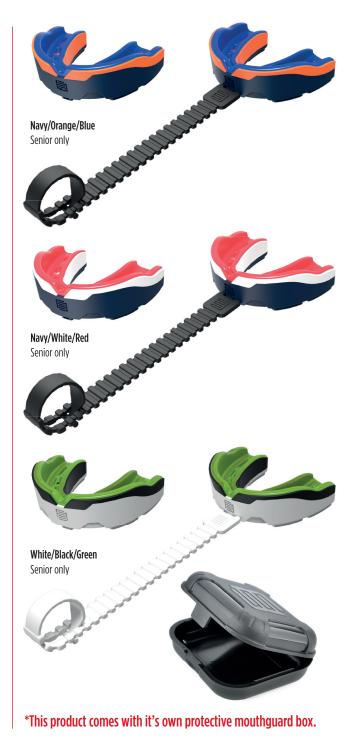

## **KUCOPCO** STRAPLESS

TOUGH SHOKBLOKER™ MOUTHGUARD WITH COMFORTABLE BOIL & BITE™ FIT

Makura's KYRO PRO<sup>™</sup> strapless mouthguard is made with a tough SHOKBLOKER<sup>™</sup> body to provide superior protection, while BOIL & BITE<sup>™</sup> technology ensures a secure fit and uncompromised comfort. The KYRO PRO<sup>™</sup> mouthguard incorporates an AIRTHRU channel to improve breathing while the jaw is closed and SLIPSAFE pads on the underside to prevent the mouthguard slipping.

It's available in both junior (age 10 and under) and senior (age 11 and over) sizes and comes in two colours.

KYRO PRO™ mouthguards are supplied with light, durable cases to help keep them safe and clean when they're not in use.

NOT FOR USE WITH BRACES • LATEX FREE • BPA FREE • FORMAMIDE FREE

\*This product comes with it's own protective mouthguard box.

TOUGH BOIL AND BITE STRAPLESS MOUTHGUARD