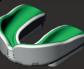

## **KUCOPCO** STRAPLESS

TOUGH SHOKBLOKER™ MOUTHGUARD WITH COMFORTABLE BOIL & BITE™ FIT

Makura's KYRO PRO<sup>™</sup> strapless mouthguard is made with a tough SHOKBLOKER<sup>™</sup> body to provide superior protection, while BOIL & BITE<sup>™</sup> technology ensures a secure fit and uncompromised comfort. The KYRO PRO<sup>™</sup> mouthguard incorporates an AIRTHRU channel to improve breathing while the jaw is closed and SLIPSAFE pads on the underside to prevent the mouthguard slipping.

It's available in both junior (age 10 and under) and senior (age 11 and over) sizes and comes in two colours.

KYRO PRO™ mouthguards are supplied with light, durable cases to help keep them safe and clean when they're not in use.

NOT FOR USE WITH BRACES • LATEX FREE • BPA FREE • FORMAMIDE FREE

\*This product comes with it's own protective mouthguard box.

TOUGH BOIL AND BITE STRAPLESS MOUTHGUARD