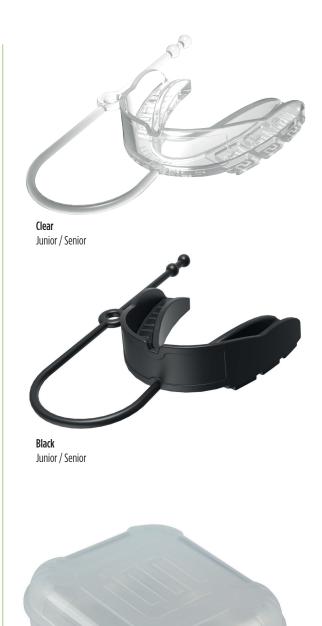

## KUCDPCD STRAPPED

TOUGH SHOKBLOKER™ MOUTHGUARD WITH A MOUTHGUARD STRAP FOR ATTACHING TO HELMETS

Makura's KYRO PRO<sup>™</sup> strapped mouthguard gives you all the features of the KYRO PRO<sup>™</sup> strapless – tough SHOKBLOKER<sup>™</sup> body, BOIL & BITE<sup>™</sup> technology, AIRTHRU channel and SLIPSAFE pads plus a strap you can use to attach your mouthguard to your helmet.

It's available in both junior (age 10 and under) and senior (age 11 and over) sizes and comes in two colours.

KYRO PRO™ mouthguards are supplied with light, durable cases to help keep them safe and clean when they're not in use.

**AIRTHRU CHANNEL** IMPROVES BREATHING WHILE JAW IS CLOSED **HELMET STRAP KEEPS MOUTHGUARD** CONNECTED TO HELMET SHOKBLOKER<sup>™</sup> BODY MEKLIN ABSORBS AND DIFFUSES FRONTAL/TRANSVERSE IMPACT **SLIPSAFE PADS** MOULDS TO TEETH RAISED AREAS ON UNDERSIDE FOR A SECURE AND PREVENT MOUTHGUARD SLIPPING COMFORTABLE FIT NOT FOR USE WITH BRACES • LATEX FREE • BPA FREE • FORMAMIDE FREE

\*This product comes with it's own protective mouthguard box.

TOUGH BOIL AND BITE STRAPPED MOUTHGUARD

SUPER TOUGH SHOKBLOKER™ MOUTHGUARD WITH COMFORTABLE BOIL & BITE™ FIT

6

Makura's TOKA<sup>™</sup> mouthguard is made with a super tough SHOKBLOKER<sup>™</sup> body to provide superior protection, while BOIL & BITE<sup>™</sup> technology ensures a secure fit and uncompromised comfort. The TOKA<sup>™</sup> mouthguard is CE approved and certified. During independent testing by SATRA, it achieved Level 2 Impact Resistance.