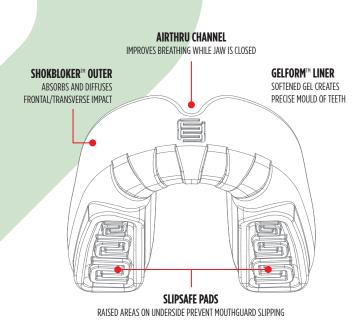

## **KUCOPCO** STRAPLESS

TOUGH SHOKBLOKER™ MOUTHGUARD WITH COMFORTABLE BOIL & BITE™ FIT

Makura's KYRO PRO<sup>™</sup> strapless mouthguard is made with a tough SHOKBLOKER<sup>™</sup> body to provide superior protection, while BOIL & BITE<sup>™</sup> technology ensures a secure fit and uncompromised comfort. The KYRO PRO<sup>™</sup> mouthguard incorporates an AIRTHRU channel to improve breathing while the jaw is closed and SLIPSAFE pads on the underside to prevent the mouthguard slipping.

**AIRTHRU CHANNEL** IMPROVES BREATHING WHILE JAW IS CLOSED **HELMET STRAP KEEPS MOUTHGUARD** CONNECTED TO HELMET SHOKBLOKER<sup>™</sup> BODY MEKLIN ABSORBS AND DIFFUSES FRONTAL/TRANSVERSE IMPACT **SLIPSAFE PADS** MOULDS TO TEETH RAISED AREAS ON UNDERSIDE FOR A SECURE AND PREVENT MOUTHGUARD SLIPPING COMFORTABLE FIT NOT FOR USE WITH BRACES • LATEX FREE • BPA FREE • FORMAMIDE FREE