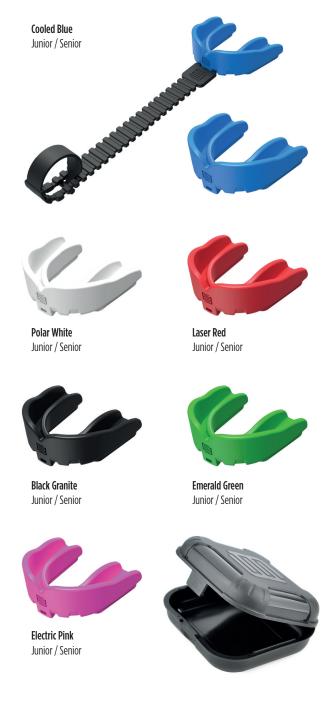

It's available in both junior (age 10 and under) and senior (age 11 and over) sizes and comes in seven colours.

TOKA<sup>™</sup> mouthguards are supplied with light, durable cases to help keep them safe and clean when they're not in use.

Polar White Junior / Senior

Laser Red Junior / Senior

**Black Granite** Junior / Senior

**Cooled Blue** Junior / Senior

Emerald Green Junior / Senior

\*This product comes with it's own protective mouthguard box.