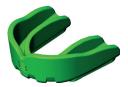

## **KUCOPCO** STRAPLESS

TOUGH SHOKBLOKER™ MOUTHGUARD WITH COMFORTABLE BOIL & BITE™ FIT

Makura's KYRO PRO<sup>™</sup> strapless mouthguard is made with a tough SHOKBLOKER<sup>™</sup> body to provide superior protection, while BOIL & BITE<sup>™</sup> technology ensures a secure fit and uncompromised comfort. The KYRO PRO<sup>™</sup> mouthguard incorporates an AIRTHRU channel to improve breathing while the jaw is closed and SLIPSAFE pads on the underside to prevent the mouthguard slipping.

It's available in both junior (age 10 and under) and senior (age 11 and over) sizes and comes in two colours.

KYRO PRO™ mouthguards are supplied with light, durable cases to help keep them safe and clean when they're not in use.

NOT FOR USE WITH BRACES • LATEX FREE • BPA FREE • FORMAMIDE FREE

\*This product comes with it's own protective mouthguard box.

TOUGH BOIL AND BITE STRAPLESS MOUTHGUARD