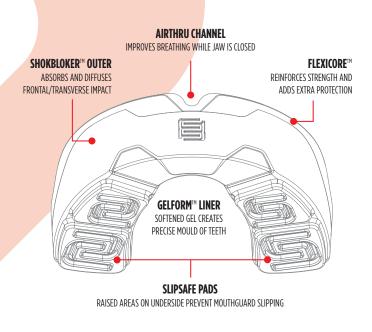

## **KUCOPCO** STRAPLESS

TOUGH SHOKBLOKER™ MOUTHGUARD WITH COMFORTABLE BOIL & BITE™ FIT

Makura's KYRO PRO<sup>™</sup> strapless mouthguard is made with a tough SHOKBLOKER<sup>™</sup> body to provide superior protection, while BOIL & BITE<sup>™</sup> technology ensures a secure fit and uncompromised comfort. The KYRO PRO<sup>™</sup> mouthguard incorporates an AIRTHRU channel to improve breathing while the jaw is closed and SLIPSAFE pads on the underside to prevent the mouthguard slipping.

**AIRTHRU CHANNEL** IMPROVES BREATHING WHILE JAW IS CLOSED **HELMET STRAP KEEPS MOUTHGUARD** CONNECTED TO HELMET SHOKBLOKER<sup>™</sup> BODY MEKLIN ABSORBS AND DIFFUSES FRONTAL/TRANSVERSE IMPACT **SLIPSAFE PADS** MOULDS TO TEETH RAISED AREAS ON UNDERSIDE FOR A SECURE AND PREVENT MOUTHGUARD SLIPPING COMFORTABLE FIT NOT FOR USE WITH BRACES • LATEX FREE • BPA FREE • FORMAMIDE FREE