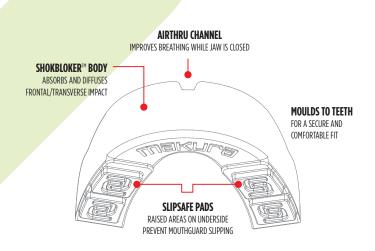

## **KUCOPCO** STRAPLESS

TOUGH SHOKBLOKER™ MOUTHGUARD WITH COMFORTABLE BOIL & BITE™ FIT

Makura's KYRO PRO<sup>™</sup> strapless mouthguard is made with a tough SHOKBLOKER<sup>™</sup> body to provide superior protection, while BOIL & BITE<sup>™</sup> technology ensures a secure fit and uncompromised comfort. The KYRO PRO<sup>™</sup> mouthguard incorporates an AIRTHRU channel to improve breathing while the jaw is closed and SLIPSAFE pads on the underside to prevent the mouthguard slipping.

**AIRTHRU CHANNEL** IMPROVES BREATHING WHILE JAW IS CLOSED **HELMET STRAP KEEPS MOUTHGUARD** CONNECTED TO HELMET SHOKBLOKER<sup>™</sup> BODY MEKLIN ABSORBS AND DIFFUSES FRONTAL/TRANSVERSE IMPACT **SLIPSAFE PADS** MOULDS TO TEETH RAISED AREAS ON UNDERSIDE FOR A SECURE AND PREVENT MOUTHGUARD SLIPPING COMFORTABLE FIT NOT FOR USE WITH BRACES • LATEX FREE • BPA FREE • FORMAMIDE FREE